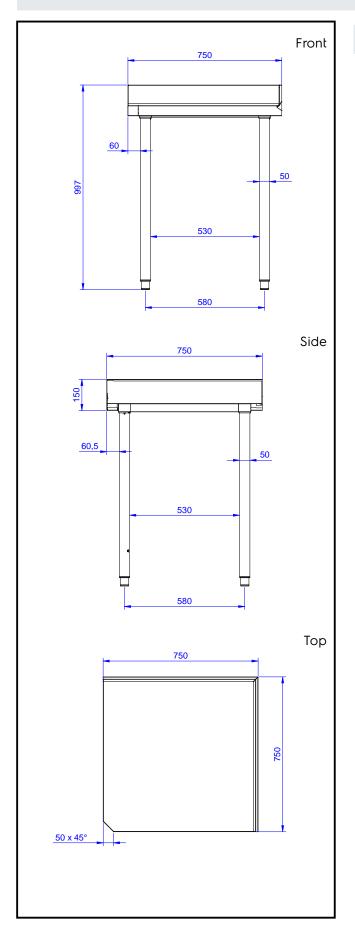

## **Key Information:**

External dimensions, Width:

133060 (TGAEN) 750 mm

External dimensions, Depth: 750 mm

External dimensions, Height: 900 mm

Upstand Dimensions, Height: 100 mm

Upstand Dimensions, Depth: 13 mm

Upstand Dimensions, Radius: R=10

Worktop thickness: 50 mm

Net weight: 35 kg

Premium Preparation Corner Type Work Table