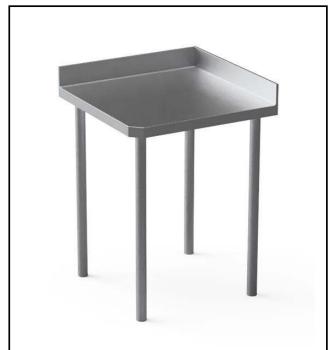

## Premium Preparation Corner Type Work Table

| ITEM #  |  |
|---------|--|
| MODEL # |  |
| NAME #  |  |
| SIS #   |  |
|         |  |
| AIA #   |  |

133060 (TGAEN)

Corner Type Work Table with 100mm upstands, 750x750mm

#### Item No.

The 50mm high worktop in 304 AISI stainless steel, 1,5mm in thickness, has anti-drip edges and welded corners. Under-top reinforcement bars in 304 AISI stainless steel. Integral rear upstands, h=100mm, with 10mm radius. Round section legs and feet in 304 AISI stainless steel, 50mm in diameter. Height-adjustable feet (+0-50mm).

#### Construction

- 100 mm upstand with 10 mm radioused corner and 13 mm deep, designed to be used against a wall.
- Worktop with 50 mm high profile, in s/s Scotch Brite finishing, 15/10 in thickness with anti-drip edges and welded corners.
- Round section legs with feet in 304 AISI stainless steel, 50 mm in diameter, adjustable in height by +0/-40 mm.
- Delivered in knock-down package.
- Wide range of taps are available to suit every need.
- Heavy duty construction entirely in AISI 304 stainless steel to offer maximum durability.